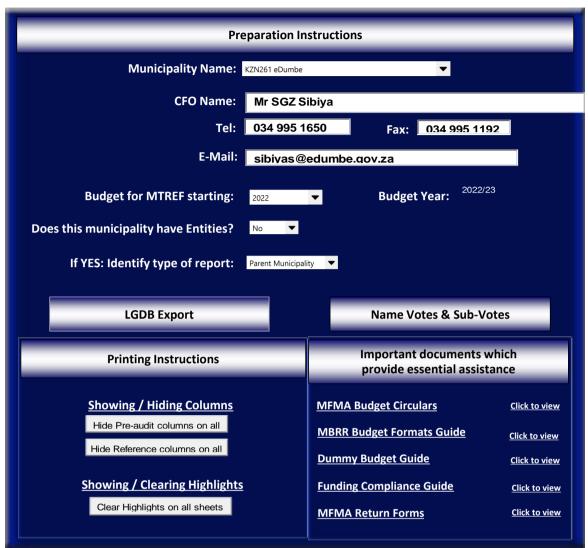

SA13b

| Organisational Structure Votes         |                | Complete Votes & Sub-Votes                            | Select Org.                        |
|----------------------------------------|----------------|-------------------------------------------------------|------------------------------------|
| Vote 1 - Executive & Council           | Vote 1         | Executive & Council                                   |                                    |
| Vote 2 - Finance and Admin             | 1.1            | Mayor and Council                                     | 1.1 - Mayor and Council            |
| Vote 3 - Internal Audit                | 1.2            | Municipal Manager, Town Secretary and Chief Executive | 1.2 - Municipal Manager, Town S    |
| Vote 4 - Community and S