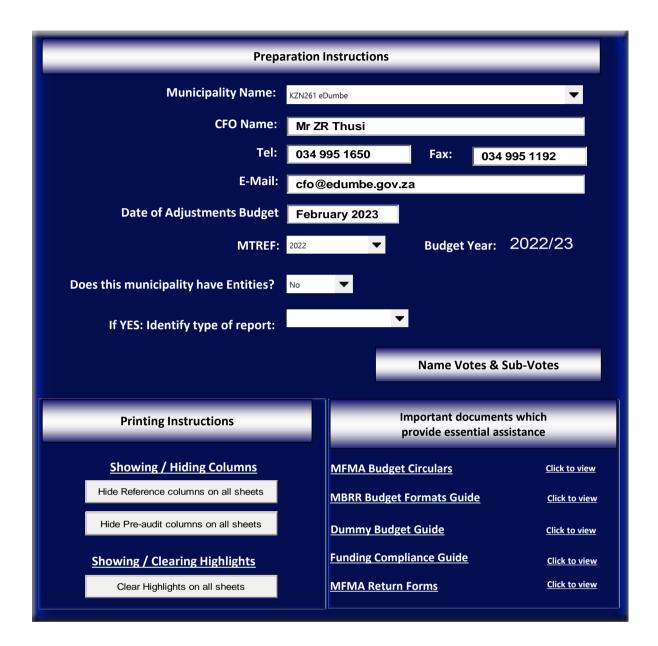

| Organisational Structure Votes                                                                                                                                                                                                        | Complete Votes & Sub-Votes