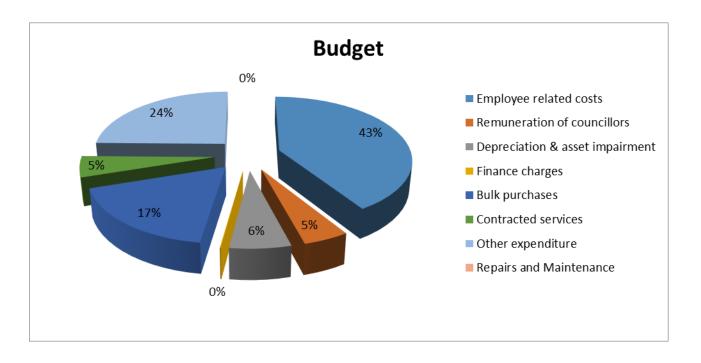

#### **OPERATING BUDGET**

| Туре            | Original<br>Budget | Adjustment<br>Budget | Budgeted Year 1<br>2022/24 | Budgeted Year 2<br>2022/26 |
|-----------------|--------------------|----------------------|----------------------------|----------------------------|
| Revenue         | 215 809            | 225 276              | 222 109                    | 232 104                    |
| Expenditure     | 165 237            | 175 421              | 173 337                    | 178 201                    |
| Surplus/Deficit | 50 571             | 49 855               | 48 771                     | 44 903                     |